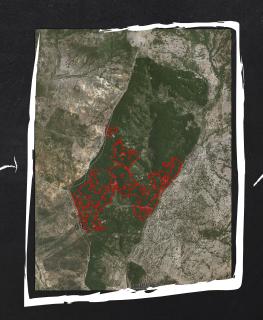

## 2018 RESULTS (1)

100% REGIONS - 66% PROVINCES

2,990 HA - 305 AREAS

**EFFECTIVENESS** 

LEMU.FISCALIZACION@CONAF.CL